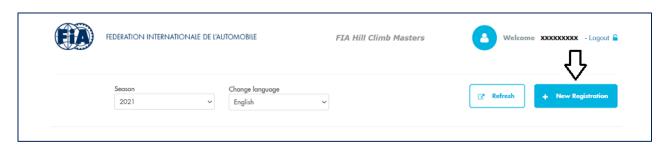

#### 2<sup>ND</sup> STEP – CHOOSE NEW REGISTRATION

### 3RD STEP - START REGISTRATION FORM

Fill out the entry form in its entirety, starting from the "DRIVER" section.

Fields marked with \* are required.

The following documents shall be uploaded to the platform during the entry process: