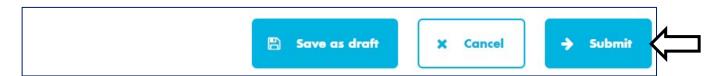

|                         |               |          |    |

# PROCEDURE REGISTRATION FORM

#### 2<sup>ND</sup> STEP – CHOOSE NEW REGISTRATION



### 3RD STEP - START REGISTRATION FORM

Fill out the entry form in its entirety, starting from the "DRIVER" section.

Fields marked with \* are required.

The following documents shall be uploaded to the platform during the entry process:

- 1 copy of the International Driver's Licence.
- 1 copy of the International Competitor's Licence (if different to, or separate from, the Driver's licence).
- 1 copy of the driver's licence.
- Minimum 4 photos, free of rights, in high resolution

(2 "portrait" photos of the driver wearing overalls and 2 photos of the car "in action").



#### **4<sup>TH</sup> STEP – SUBMIT REGISTRATION FORM**



#### **HANDWRITTEN SIGNING OF THE ENTRY FORM**

Once the entry application has been submitted and validated, drivers and competitors will receive their entry form in .PDF format by email. The last page of this entry form must include the signatures of the competitor and the driver. This final page can be printed, signed, scanned and sent by email to <a href="mailto:masters@fia.com">masters@fia.com</a>. In addition, the original form (hard copy) duly signed must be presented at the administrative checking of the competition.